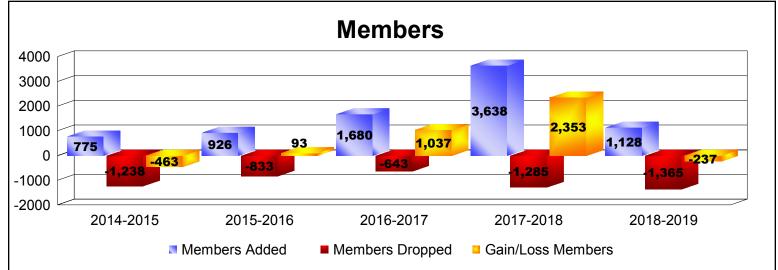

District 3234D2 As of June 2019 Cumulative

| Year      | New<br>Clubs | Dropped<br>Clubs | Gain/<br>Loss<br>Clubs | New<br>Members | Charter<br>Members | Reinstate<br>Members | Transfer<br>Members | Total<br>Member<br>Added | Total<br>Members<br>Dropped | Gain/<br>Loss<br>Members |
|-----------|--------------|------------------|------------------------|----------------|--------------------|----------------------|---------------------|--------------------------|-----------------------------|--------------------------|
| 2014-2015 | 3            | -3               | 0                      | 587            | 119                | 66                   | 3                   | 775                      | -1238                       | -463                     |
| 2015-2016 | 4            | 0                | 4                      | 643            | 164                | 69                   | 50                  | 926                      | -833                        | 93                       |
| 2016-2017 | 23           | 0                | 23                     | 1057           | 546                | 44                   | 33                  | 1680                     | -643                        | 1037                     |
| 2017-2018 | 11           | -13              | -2                     | 3252           | 264                | 93                   | 29                  | 3638                     | -1285                       | 2353                     |
| 2018-2019 | 9            | -7               | 2                      | 687            | 330                | 79                   | 32                  | 1128                     | -1365                       | -237                     |
| Average   | 10           | -5               | 5                      | 1245           | 285                | 70                   | 29                  | 1629                     | -1073                       | 557                      |