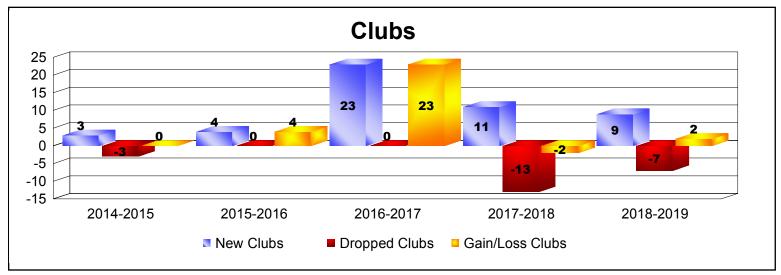

District 3234D2 As of June 2019 Cumulative

| Year      | New<br>Clubs | Dropped<br>Clubs | Gain/<br>Loss<br>Clubs | New<br>Members | Charter<br>Members | Reinstate<br>Members | Transfer<br>Members | Total<br>Member<br>Added | Total<br>Members<br>Dropped | Gain/<br>Loss<br>Members |
|-----------|--------------|------------------|------------------------|----------------|--------------------|----------------------|---------------------|--------------------------|-----------------------------|--------------------------|
| 2014-2015 | 3            | -3               | 0                      | 587            | 119                | 66                   | 3                   | 775                      | -1238                       | -463                     |
| 2015-2016 | 4            | 0                | 4                      | 643            | 164                | 69                   | 50                  | 926                      | -833                        | 93                       |
| 2016-2017 | 23           | 0                | 23                     | 1057           | 546                | 44                   | 33                  | 1680                     | -643                        | 1037                     |
| 2017-2018 | 11           | -13              | -2                     | 3252           | 264                | 93                   | 29                  | 3638                     | -1285                       | 2353                     |
| 2018-2019 | 9            | -7               | 2                      | 687            | 330                | 79                   | 32                  | 1128                     | -1365                       | -237                     |
| Average   | 10           | -5               | 5                      | 1245           | 285                | 70                   | 29                  | 1629                     | -1073                       | 557                      |